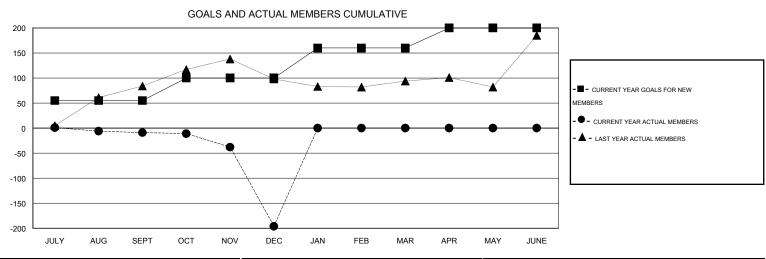

## GMT: NAZMUL HAQUE LOCATION INDIA GMT CA 6

|               |                  | Clubs            |                  |                  | Members               |                    |                                     |                    |                  |  |
|---------------|------------------|------------------|------------------|------------------|-----------------------|--------------------|-------------------------------------|--------------------|------------------|--|
|               | RESUL            | TS FOR 2016-2017 |                  |                  | RESULTS FOR 2016-2017 |                    |                                     |                    |                  |  |
| QUARTER       | NEW CLUB<br>GOAL | NEW CLUBS        | DROPPED<br>CLUBS | NET<br>GAIN/LOSS | QUARTER               | NEW MEMBER<br>GOAL | CHARTER AND<br>NEW MEMBERS<br>ADDED | DROPPED<br>MEMBERS | NET<br>GAIN/LOSS |  |
| JULY/AUG/SEPT | 1                | 0                | 1                | -1               | JULY/AUG/SEPT         | 55                 | 35                                  | 44                 | -9               |  |
| OCT/NOV/DEC   | 1                | 0                | 5                | -5               | OCT/NOV/DEC           | 45                 | 9                                   | 196                | -187             |  |
| JAN/FEB/MAR   | 1                | 0                | 0                | 0                | JAN/FEB/MAR           | 60                 | 0                                   | 0                  | 0                |  |
| APR/MAY/JUNE  | 1                | 0                | 0                | 0                | APR/MAY/JUNE          | 40                 | 0                                   | 0                  | 0                |  |

## GOALS AND ACTUAL NEW CLUBS CUMULATIVE

| DROPPED CLUBS: 6            |     | 10 CLUBS OF 47 ADDED 1 OR MORE<br>NEW MEMBERS | GENDER DISTRIBUTION  MALE 1,185 (63.81%) |              |       |
|-----------------------------|-----|-----------------------------------------------|------------------------------------------|--------------|-------|
| DROPPED MEMBERS             |     |                                               | FEMALE                                   | 672 (36.19%) |       |
| DECEASED                    | 0   | CHOK HERE FOR HEALTH                          |                                          |              |       |
| CLUB CANCELLED 158 OTHER 82 |     | CLICK HERE FOR HEALTH ASSESSMENT DATA         | FAMILY UNIT MEMBERS                      |              | 1,437 |
|                             |     | 100000111111111111111111111111111111111       | HEAD OF HOUSEHOLD                        |              | 566   |
| TOTAL                       | 240 |                                               | NON-HEAD OF HOUSEHOL                     | D            | 871   |