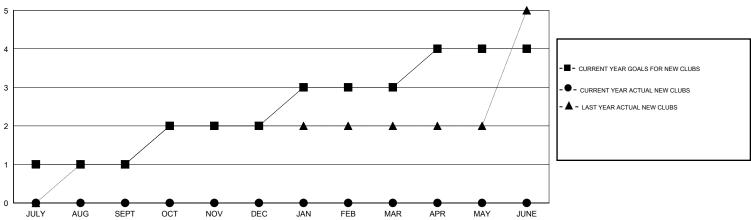

## GMT: NAZMUL HAQUE LOCATION INDIA GMT CA 6

|               |                  | Clubs            |                  |                  | Members               |                    |                                     |                    |                  |  |
|---------------|------------------|------------------|------------------|------------------|-----------------------|--------------------|-------------------------------------|--------------------|------------------|--|
|               | RESUL            | TS FOR 2016-2017 |                  |                  | RESULTS FOR 2016-2017 |                    |                                     |                    |                  |  |
| QUARTER       | NEW CLUB<br>GOAL | NEW CLUBS        | DROPPED<br>CLUBS | NET<br>GAIN/LOSS | QUARTER               | NEW MEMBER<br>GOAL | CHARTER AND<br>NEW MEMBERS<br>ADDED | DROPPED<br>MEMBERS | NET<br>GAIN/LOSS |  |
| JULY/AUG/SEPT | 1                | 0                | 1                | -1               | JULY/AUG/SEPT         | 55                 | 35                                  | 44                 | -9               |  |
| OCT/NOV/DEC   | 1                | 0                | 5                | -5               | OCT/NOV/DEC           | 45                 | 9                                   | 196                | -187             |  |
| JAN/FEB/MAR   | 1                | 0                | 0                | 0                | JAN/FEB/MAR           | 60                 | 0                                   | 0                  | 0                |  |
| APR/MAY/JUNE  | 1                | 0                | 0                | 0                | APR/MAY/JUNE          | 40                 | 0                                   | 0                  | 0                |  |

## GOALS AND ACTUAL NEW CLUBS CUMULATIVE

| DROPPED CLUBS: 6            |     | 10 CLUBS OF 47 ADDED 1 OR MORE<br>NEW MEMBERS | GENDER DISTRIBUTION  MALE 1,185 (63.81%) |              |       |
|-----------------------------|-----|-----------------------------------------------|------------------------------------------|--------------|-------|
| DROPPED MEMBERS             |     |                                               | FEMALE                                   | 672 (36.19%) |       |
| DECEASED                    | 0   | CHOK HERE FOR HEALTH                          |                                          |              |       |
| CLUB CANCELLED 158 OTHER 82 |     | CLICK HERE FOR HEALTH ASSESSMENT DATA         | FAMILY UNIT MEMBERS                      |              | 1,437 |
|                             |     | 100000111111111111111111111111111111111       | HEAD OF HOUSEHOLD                        |              | 566   |
| TOTAL                       | 240 |                                               | NON-HEAD OF HOUSEHOL                     | D            | 871   |